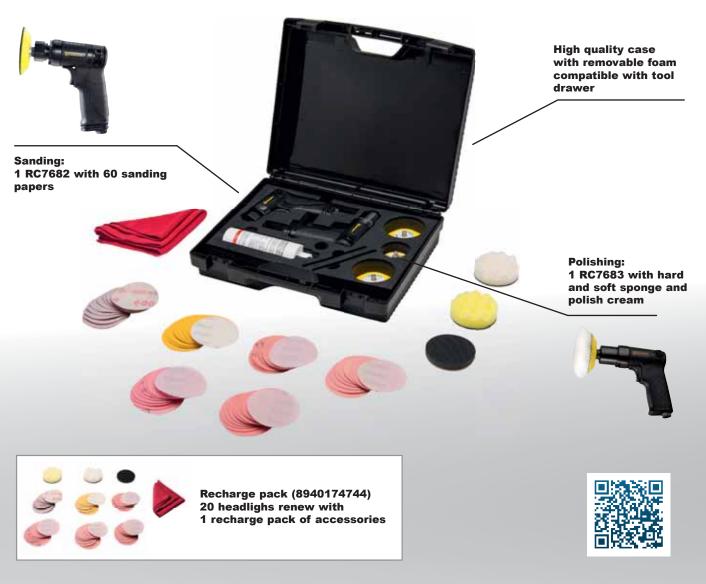

# Complete pack for headlights RC7210 Kit Part#8951000296

Perfect finish in 10 mn