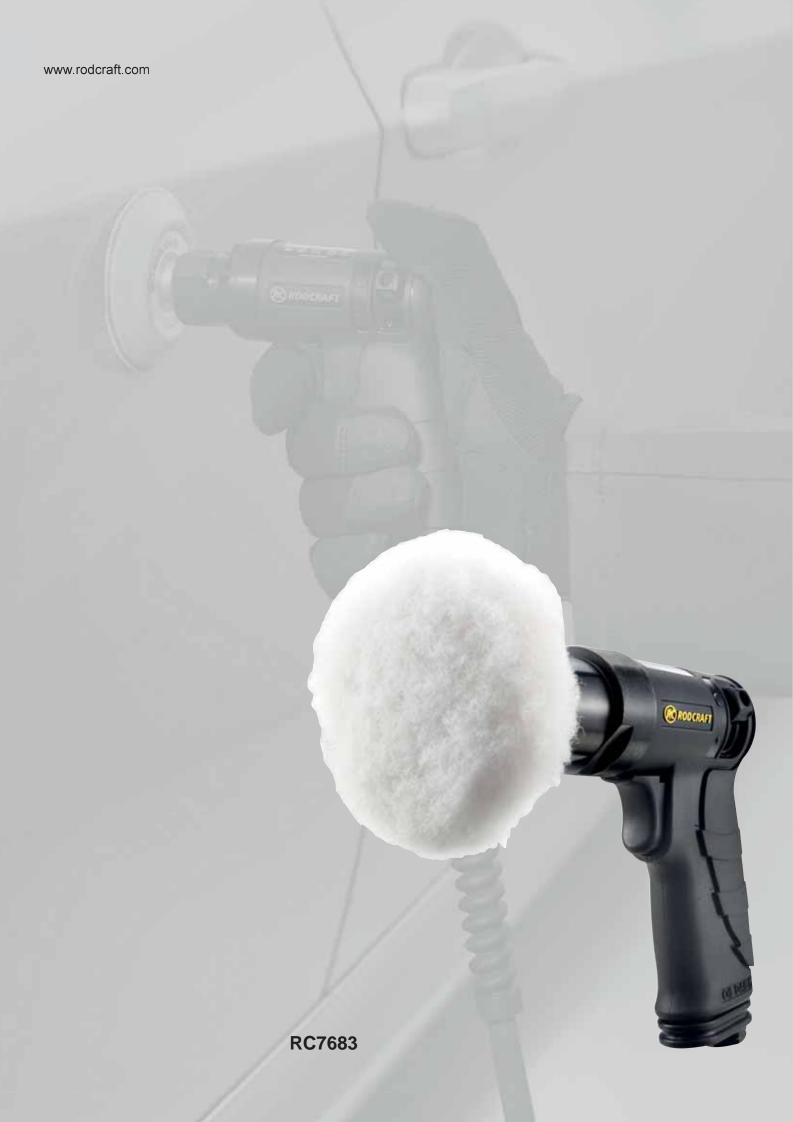

#### Direct Drive - Composite

- For spot repairs paint repairs limited to a small area, saving time and consumables
- Lightweight and handy tool with composite housing
- Speed regulator with thumb knob for one hand operation
- Air exhaust down motor housing

#### Set RC7683K consists of:

- 1 pistol polisher
- 1 velcro pad 75 mm (3")
- 1 soft sponge white 75 mm (3")
- 1 sponge yellow 75 mm (3")
- 1 wool pad 75 mm (3")