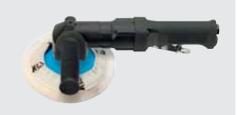

### 09| Polishing

| Polishers

- Pistol polisher
- Angle polisher

#### Direct Drive - Composite

- For spot repairs paint repairs limited to a small area, saving time and consumables
- Lightweight and handy tool with composite housing
- Speed regulator with thumb knob for one hand operation
- Air exhaust down motor housing

#### Set RC7683K consists of:

- 1 pistol polisher
- 1 velcro pad 75 mm (3")
- 1 soft sponge white 75 mm (3")
- 1 sponge yellow 75 mm (3")
- 1 wool pad 75 mm (3")