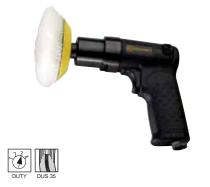

#### Direct Drive - Composite

- For spot repairs paint repairs limited to a small area, saving time and consumables
- Lightweight and handy tool with composite housing
- Speed regulator with thumb knob for one hand operation
- Air exhaust down motor housing

#### Set RC7683K consists of:

- 1 pistol polisher
- 1 velcro pad 75 mm (3")
- 1 soft sponge white 75 mm (3")
- 1 sponge yellow 75 mm (3")
- 1 wool pad 75 mm (3")